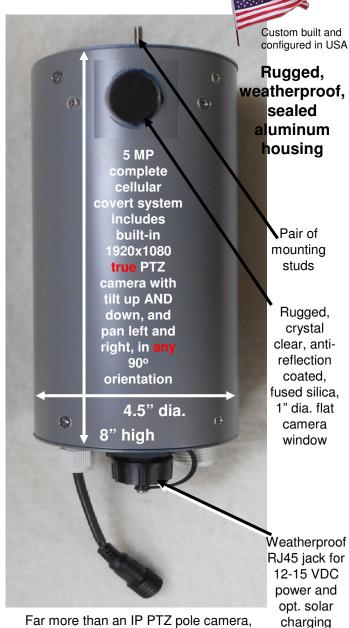

### Ultra Low Power, Cylindrical Outdoor Covert Cellular uPTZ Camera System

Small, versatile, ultra low bandwidth, covert cellular video surveillance system is Internet accessible, provides long run time on small external battery, has true remotely controlled PTZ camera, and can be used exposed or in a multitude of user-built shells.

Specifically designed for easy placement in small, curved concealments.

#### **Benefits**

- Complete ultra low power, cellular digital 1080 HD video surveillance system in a small enclosure with full remote control, and access to its live and recorded video, from Internet; just add small external battery for long run time
- Small, rugged, weatherproof, cylindrical housing can be exposed to elements or placed in wide range of user's outer rectangular or cylindrical, horizontal or vertical camouflage housings to suit local needs; cylindrical shape fits well in both curved- and flat-wall plastic shells
- 5 MP (not just 2 MP) image sensor enables video to have proper orientation and 1080 HD resolution in any 90-degree horizontal or vertical orientation of cylinder
- Unique, patented, forward-pivot pan-tilt movement provides wide range of camera movement and day/night operation with a small camera window for ease of concealment and small viewing window in shell
- Continuous sharp 1920x1080 @ 10 fps video recording on 256 GB internal high reliability solid state storage avoids high cellular data usage and external recorder
- Sharp, low distortion, 13-85 mm remotely controlled motorized zoom lens enables reading license plate at up to 450 ft at 4 dpi, or face at up to 300 ft at 6 dpi
- Ultra low power dissipation, typ. 0.8W idle, 1.6W HD video capture (modem off), 3.5W fully active, enables a small, external, 12V 40AH LiFePO4 battery (not incl.) to provide 6+ days fully active, and enables many small outer shells to be used due to use of a small battery
- Small size and light weight, including external battery, for ease of transport and placement in outer housings
- Comprehensive power (not just voltage) monitoring for most-accurate, battery run-time-remaining estimates
- Providing much more than live and internally recorded video, its law enforcement time-saving features include pattern-of-life enhancements: Rapid Review™, to view an hour's video over the air in just one minute with very low data requirements, and optional Stranger Detector™ Smartphone Wi-Fi Monitoring System

Far more than an IP PTZ pole camera, versatile turn-key system in sealed aluminum housing is only 4.5"D x 8"L. Use exposed as a utility pole camera system or in an outer, non-metallic, rectangular or cylindrical, horizontal or vertical, non-metallic shell. Two 4G cell antenna jacks and antennas on top not shown. Appearance varies.