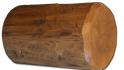

In faux rocks and logs

Mount Cylindrical Covert uPTZ Camera System horizontally or vertically for wide utility