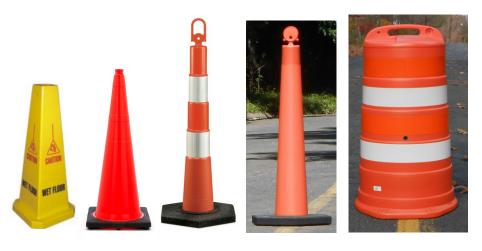

# Many Ways to Conceal Boundless' *Ultra Low Power, Cylindrical Outdoor Covert Cellular uPTZ Camera System* and a Small Battery

In non-metallic tall traffic cones, traffic channelizer cones, traffic barrels, drums and barriers, with at least 4.5" ID at the vertical center