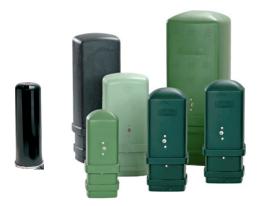

# Many Ways to Conceal Boundless' *Ultra Low Power, Cylindrical Outdoor Covert Cellular uPTZ Camera System* and a Small Battery

In non-metallic tall traffic cones, traffic channelizer cones, traffic barrels, drums and barriers, with at least 4.5" ID at the vertical center