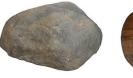

In faux rocks and logs

Mount Cylindrical Covert uPTZ Camera System horizontally or vertically for wide utility